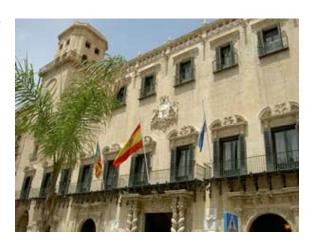

Directly in front of the Melia Hotel we enter a little road which brings us to the Plaza del Ajuntamento, which means Plaza of the City Hall. Alicante's city hall was originally built in 1688 by the French, later heavily damaged and rebuilt in the 18th century. Guided by two 35 metre. tall towers, the city halls stairs measures the "Cero-Point" concerning sea level. All measurements of height in Spain refer to this "cero-point" as base for their calculations. Within the city hall you can visit the blue salon with its wonderful mirror gallery (Monday to Saturdays). Just passing the city hall at the right you will find the Plaza de Santissima Faz, a lovely little area surrounded by palm trees.