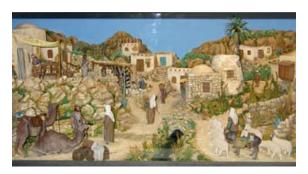

### The Nativity Scene Museum

A little bit further, particularly if you are with children, you should visit the nativity scene museum at San Augustin Street. I have to admit it is a rather strange feeling to watch Christmas crips around the summer time, but it's worth it. The museum contains such a variety of hundreds of different scenes and figures from all over the world, that it will impress every visitor. As entrance is free, just have a look you will not regret it.