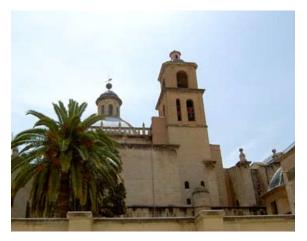

with a special section on Alicante Airport

Just around the corner from the nativity museum, you will find the concathedral of San Nicolas de Bari. With the neighbour city of Orihuela being the residence of the bishop of the province, Alicante got a "sub-cathedral" granted by Pope John XXIII in 1959. With an impressive 45 metre high blue dome the concathedral the building is one of the landmarks of Alicante. At one of the two entrances you will find a sculpture of the holy Nicolas done in black marble.